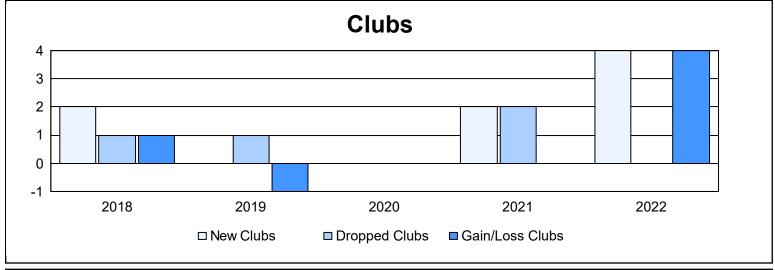

District 18 I As of June 2022 Cumulative

| Year      | New<br>Clubs | Dropped<br>Clubs | Gain/<br>Loss<br>Clubs | New<br>Members | Charter<br>Members | Reinstate<br>Members | Transfer<br>Members | Total<br>Member<br>Added | Total<br>Members<br>Dropped | Gain/<br>Loss<br>Members |
|-----------|--------------|------------------|------------------------|----------------|--------------------|----------------------|---------------------|--------------------------|-----------------------------|--------------------------|
| 2017-2018 | 2            | 1                | 1                      | 119            | 49                 | 6                    | 7                   | 181                      | 201                         | -20                      |
| 2018-2019 | 0            | 1                | -1                     | 77             | 5                  | 4                    | 11                  | 97                       | 158                         | -61                      |
| 2019-2020 | 0            | 0                | 0                      | 97             | 0                  | 3                    | 5                   | 105                      | 144                         | -39                      |
| 2020-2021 | 2            | 2                | 0                      | 165            | 59                 | 5                    | 4                   | 233                      | 248                         | -15                      |
| 2021-2022 | 4            | 0                | 4                      | 126            | 89                 | 3                    | 7                   | 225                      | 210                         | 15                       |
| Average   | 2            | 1                | 1                      | 117            | 40                 | 4                    | 7                   | 168                      | 192                         | -24                      |